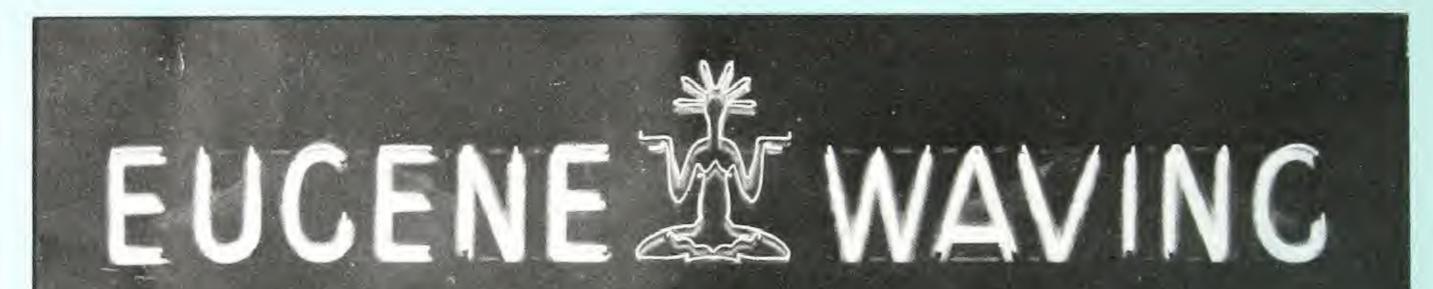

EUGENEThese signs are seen everywhere, but it is seldom that the two<br/>are in juxtaposition—erected by us at Old Christchurch Road,<br/>Bournemouth. The border to the Will's sign is in gold colour<br/>tubing, lettering red and green.